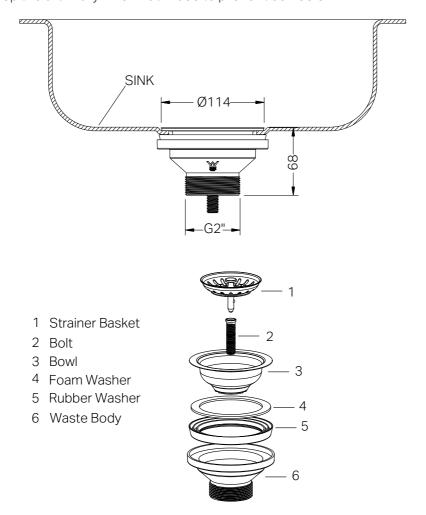

#### Drawing

#### Specifications

Watermark License

WM-040265

## General Instructions

- This basket waste is designed for kitchen sinks and is compatible with standard G2" pipe fittings.