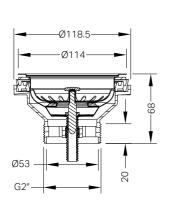

# Kitchen Sink Basket Waste

# Nero



THE SWARRAND OF THE SWAD OF TH

Versions:202405

#### Drawing



#### Specifications

Watermark License

WM-040265

#### Material

304 grade stainless steel

#### Packaging Includes

1x Kitchen Sink Basket Waste

#### Finish & SKU

Brushed Bronze NRA708BZ

Brushed Gold NRA708BG Gun Metal NRA708GM

PVD Black NRA708PB

<sup>\*</sup>Dimensions are nominal measurements only.

## General Instructions

- This basket waste is designed for kitchen sinks and is compatible with standard G2" pipe fittings.

## Maintenance and Care

- Clean the basket waste with a soft, damp cloth. Avoid using abrasive cleaners, which can damage the finish.
- Regularly remove and clean the strainer to prevent blockages.
- Keep the drain dry when not in use to prevent corrosion.



NOTE: Ensure the sink thickness is less than 30mm before installation.