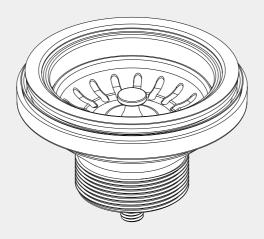

# Kitchen Sink Basket Waste

#### Packaging Includes

1x Kitchen Sink Basket Waste