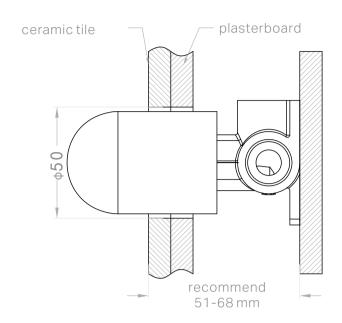

## Installation Instruction

- 1. Fix body on noggin and ensure installation depth is 51-68mm from noggin to ceramic tile.
- 2. Connect cold water hose and hot water hose and test for leakage.
- 3.Install plasterboard and ceramic tile after drilling a  $\phi$ 50 hole according to above picture.