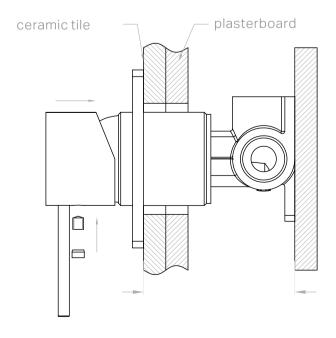

ER NR69210901CH MATTE BLACK WITH WHITE PORCELAIN LEVER NR69210901MB AGED BRASS WITH WHITE PORCELAIN LEVER NR69210901AB

BRUSHED NICKEL WITH WHITE PORCELAIN LEVER NR69210901BN POLISHED NICKEL WITH WHITE PORCELAIN LEVER

NR69210901PN NR69210903CH

#### \*Dimensions are nominal measurements only.

### Packaging Includes

- 1x Body Set
- 1x Handle
- 1x Accessories Pouch



CHROME WITH METAL LEVER

MATTE BLACK WITH METAL LEVER NR69210902MB



NR69210902AB





## Installation Instruction



- 1. Fix body on noggin and ensure installation depth is 51-68mm from noggin to ceramic tile.
- 2. Connect cold water hose and hot water hose and test for leakage.
- 3.Install plasterboard and ceramic tile after drilling a  $\phi$ 50 hole according to above picture.



4. Remove the plastic sleeve of body.



5.Install plate and handle.