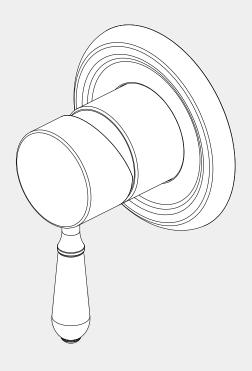

# York Shower Mixer





Versions:202405

### Drawing



### Specifications

Watermark License

WM-060073

**Temperature Rating** 

Min 1°C-Max 75°C

Pressure Rating

Min 150kpa - Max 500kpa

## Finish & SKU

CHROME WITH WHITE PORCELAIN LEVER NR69210901CH MATTE BLACK WITH WHITE PORCELAIN LEVER NR69210901MB AGED BRASS WITH WHITE PORCELAIN LEVER NR69210901AB

BRUSHED NICKEL WITH WHITE PORCELAIN LEVER NR69210901BN POLISHED NICKEL WITH WHITE PORCELAIN LEVER

NR69210901PN NR69210903CH

#### \*Dimensions are nominal measurements only.

### Packaging Includes

- 1x Body Set
- 1x Handle
- 1x Accessories Pouch



CHROME WITH METAL LEVER

MATTE BLACK WITH METAL LEVER NR69210902MB



NR69210902AB





## Installation Instruction



- 1. Fix body on noggin and ensure installation depth is 51-68mm from noggin to ceramic tile