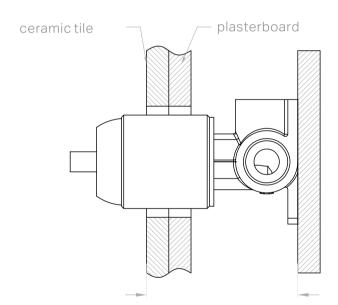

sh & SKU

CHROME WITH WHITE PORCELAIN LEVER NR69210901CH MATTE BLACK WITH WHITE PORCELAIN LEVER NR69210901MB AGED BRASS WITH WHITE PORCELAIN LEVER NR69210901AB

BRUSHED NICKEL WITH WHITE PORCELAIN LEVER NR69210901BN POLISHED NICKEL WITH WHITE PORCELAIN LEVER

NR69210901PN NR69210903CH

#### \*Dimensions are nominal measurements only.

### Packaging Includes

- 1x Body Set
- 1x Handle
- 1x Accessories Pouch



CHROME WITH METAL LEVER

MATTE BLACK WITH METAL LEVER NR69210902MB



NR69210902AB





## Installation Instruction



- 1. Fix body on noggin and ensure installation depth is 51-68mm from noggin to ceramic tile.
- 2. Connect cold water hose and hot water hose and test for leakage.
- 3.Install plasterboard and ceramic tile after drilling a  $\phi$ 50 hole according to above picture.



4. Remove the plastic sleeve of body.



5.Install plate and handle.