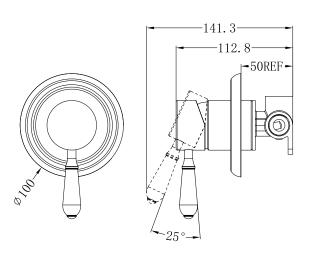

### Drawing

## Installation Instruction

- 1. Fix body on noggin and ensure installation depth is 51-68mm from noggin to ceramic tile.
- 2. Connect cold water hose and hot water hose and test for leakage.
- 3.Install plasterboard and ceramic tile after drilling a  $\phi$ 50 hole according to above picture.