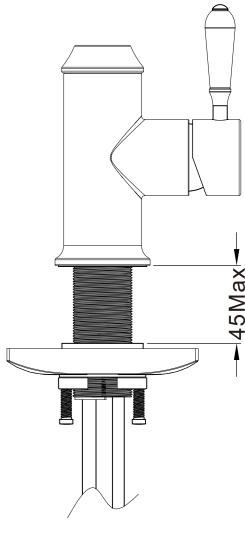

802CH MATTE BLACK WITH METAL LEVER NR69210802MB

AGED BRASS WITH METAL LEVER NR69210802AB

BRUSHED NICKEL WITH METAL LEVER NR69210802BN

POLISHED NICKEL WITH METAL LEVER NR69210802PN

\*Dimensions are nominal measurements only.

## Installation Instruction

### **GENERAL INSTRUCTIONS:**

- This product must be installed by a licensed plumber. Ensure that your plumbing installation conforms to the Australian/New Zealand Standard AS/NZS 3500.
- All pipework must be thoroughly flushed prior to the installation of the mixer. In-line filters must be fitted on both hot and cold supplies to prevent foreign particles from damaging the ceramic cartridge.
- All outlets used primarily for personal hygiene must deliver water at a safe temperature in accordance with regional regulations.



### NOTE:



### MAINTENANCE AND CARE:

- Regularly check the mixer and connections for signs of wear or leaks.
- Clean the tap with mild soapy water to maintain its appearance, avoiding harsh chemicals and abrasive materials that may damage the finish.

### FINAL INSPECTION:

- Ensure the tap operates smoothly and that there are no leaks at the connections.
- Clean the area and the newly installed tap with a soft cloth to remove any installation residues.