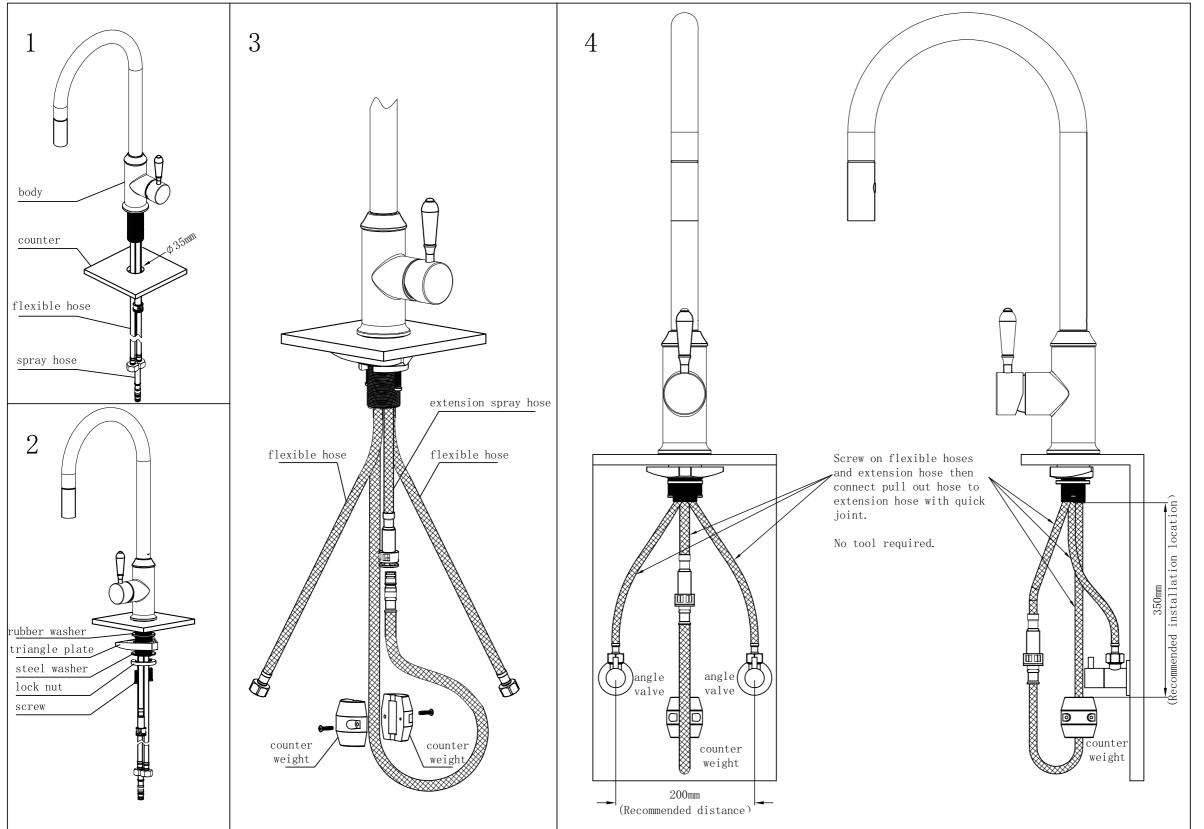

## Installation Instruction

### **GENERAL INSTRUCTIONS:**

- This product must be installed by a licensed plumber. Ensure that your plumbing installation conforms to the Australian/New Zealand Standard AS/NZS 3500.
- All pipework must be thoroughly flushed prior to the installation of the mixer. In-line filters must be fitted on both hot and cold supplies to prevent foreign particles from damaging the ceramic cartridge.
- All outlets used primarily for personal hygiene must deliver water at a safe temperature in accordance with regional regulations.

### Packaging Includes

1x Kitchen Mixer 1xtriangular Support 1xcounter Weight 1xhose Tail 2x Flexible Hoses 1xthread Pipe Kit 1x Installation Kit