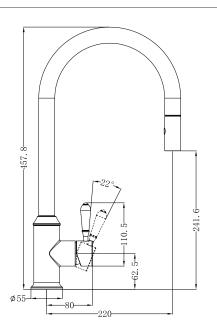

### Specifications

Watermark License

WM-060073

**Temperature Rating** 

Min 1°C-Max 75°C

**Pressure Rating** 

Min 150kpa - Max 500kpa