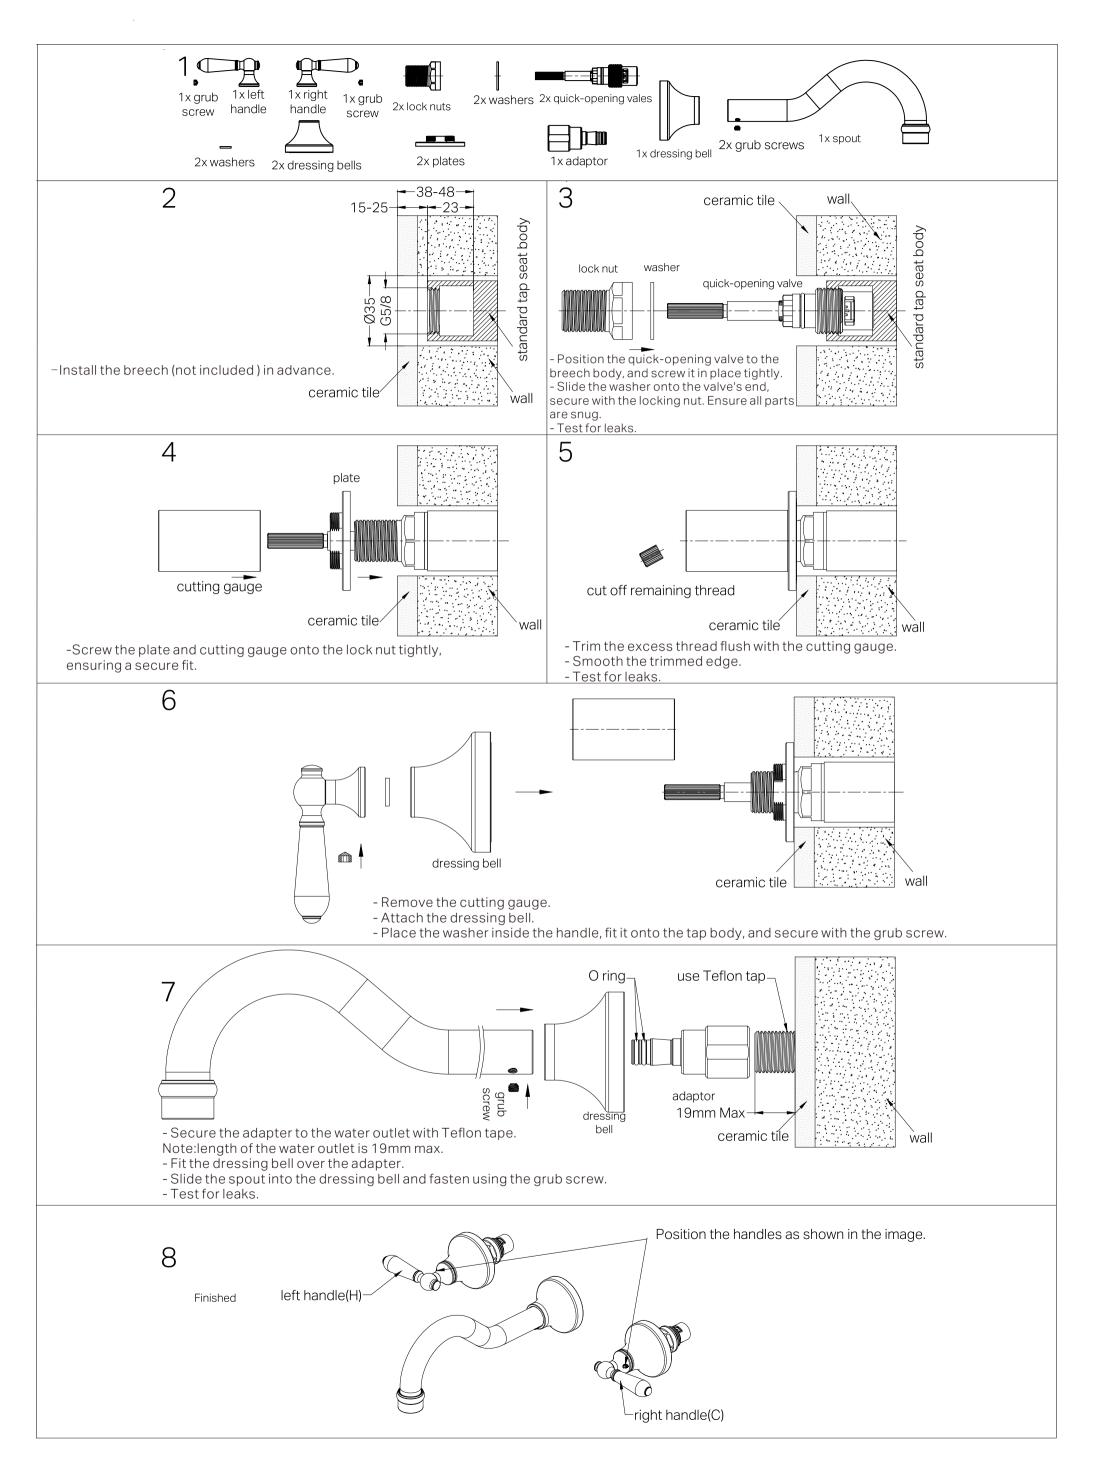

## Packaging Includes

1xSpout 2x Wall Top Handles

POLISHED NICKEL WITH METAL LEVER NR692107a02PN

<sup>\*</sup>Dimensions are nominal measurements only.