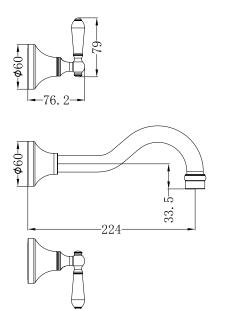

### Drawing

### Specifications

Watermark License

WM-060073

**Temperature Rating** 

Min 1°C-Max 75°C

Pressure Rating

Min 150kpa - Max 500kpa