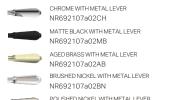

### Finish & SKU

CHROME WITH WHITE PORCELAIN LEVER NR692107a01CH MATTE BLACK WITH WHITE PORCELAIN LEVER NR692107a01MB AGED BRASS WITH WHITE PORCELAIN LEVER NR692107a01AB BRUSHED NICKEL WITH WHITE PORCELAIN LEVER NR692107a01BN POLISHED NICKEL WITH WHITE PORCELAIN LEVER

NR692107a01PN CHROME WITH BLACK PORCELAIN LEVER NR692107a03CH