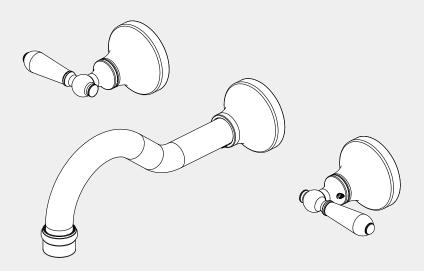

## Packaging Includes

1xSpout 2x Wall Top Handles

POLISHED NICKEL WITH METAL LEVER NR692107a02PN

<sup>\*</sup>Dimensions are nominal measurements only.