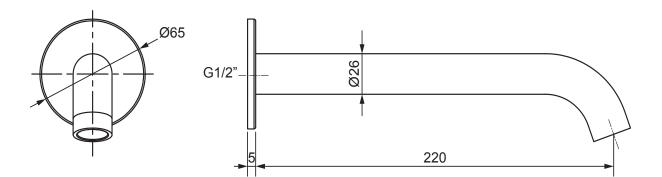

## Studio<sup>™</sup> Gooseneck Wall Mounted Bath Spout

This round, geometric tapware range comes in a choice of five finishes and is easy to install.

**Technical Details** 

All measurements shown are in millimetres. Sizes are approximate.