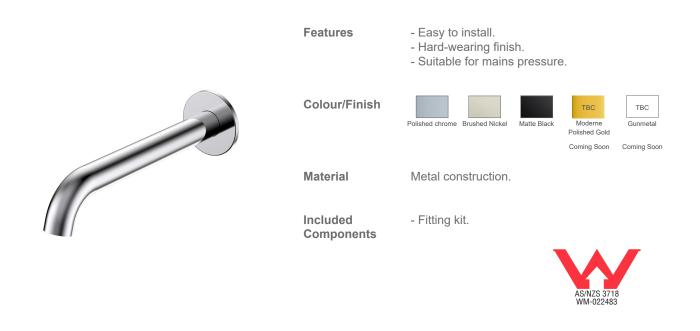

## Studio<sup>™</sup> Gooseneck Wall Mounted Bath Spout

This round, geometric tapware range comes in a choice of five finishes and is easy to install.

**Technical Details** 

All measurements shown are in millimetres. Sizes are approximate.

| Product Codes                |                 |                |             |
|------------------------------|-----------------|----------------|-------------|
| Product                      | Polished Chrome | Brushed Nickel | Matte Black |
| Studio Gooseneck Basin Mixer | 25937A-4-CP     | 25937A-4-BN    | 25937A-4-BL |