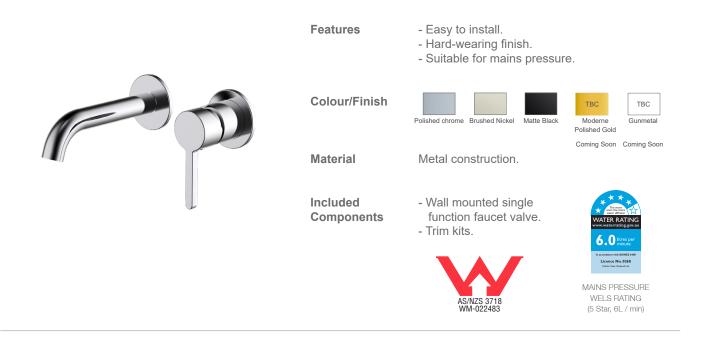

## Studio<sup>™</sup> Gooseneck Wall Mounted Basin Mixer - Dual Faceplate

This round, geometric tapware range comes in a choice of five finishes and is easy to install.

**Technical Details** 

All measurements shown are in millimetres. Sizes are approximate.