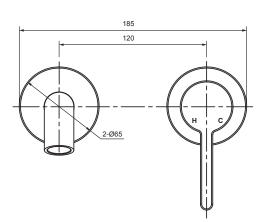

## Studio<sup>™</sup> Gooseneck Wall Mounted Basin Mixer - Dual Faceplate

This round, geometric tapware range comes in a choice of five finishes and is easy to install.

**Technical Details** 

All measurements shown are in millimetres. Sizes are approximate.