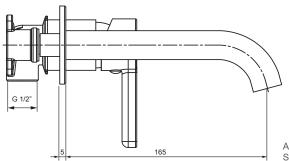

## Studio<sup>™</sup> Gooseneck Wall Mounted Basin Mixer - Dual Faceplate

This round, geometric tapware range comes in a choice of five finishes and is easy to install.

**Technical Details** 

All measurements shown are in millimetres. Sizes are approximate.