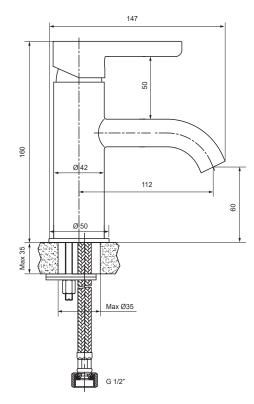

## **Technical Details**

All measurements shown are in millimetres. Sizes are approximate.

| Product Codes                |                 |                |             |
|------------------------------|-----------------|----------------|-------------|
| Product                      | Polished Chrome | Brushed Nickel | Matte Black |
| Studio Gooseneck Basin Mixer | 25922A-4-CP     | 25922A-4-BN    | 25922A-4-BL |