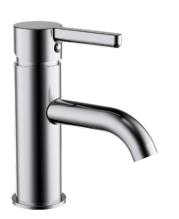

## Studio™ Gooseneck Hob Mounted Basin Mixer

This round, geometric tapware range comes in a choice of five finishes and is easy to install.

**Features** 

- Easy to install.
- Hard-wearing finish.
- Suitable for mains pressure.

Colour/Finish

TBC Gunmetal

Coming soon

Coming soon

Material

Metal construction.

Included Components

- Fitting kit.
- Braided hoses.