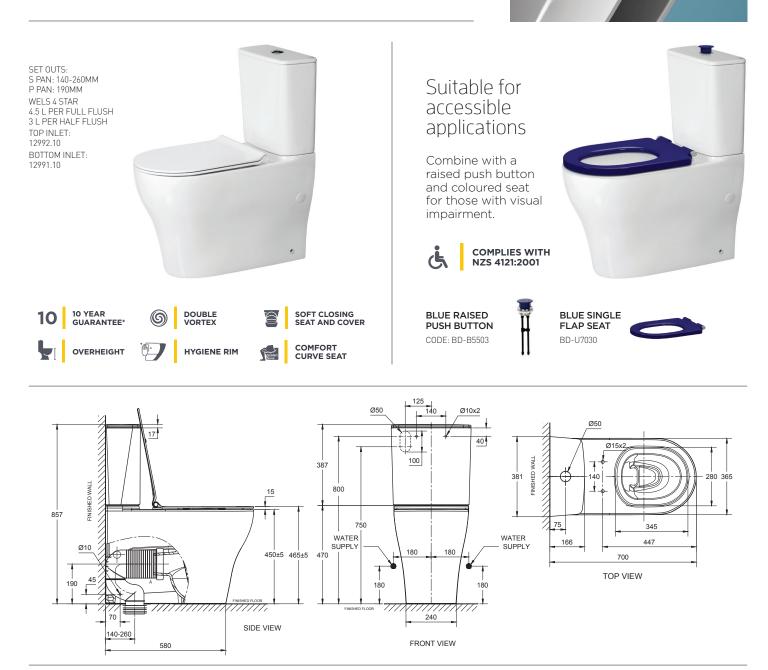

## Cygnet Hygiene Overheight/Accessible

Back to Wall Toilet Suite

Our favourite toilet now comes with an updated overheight/accessible design that allows for easy transfer on and off the seat, plus a new low profile cistern top that compliments a thinner soft close quick release seat for a more modern and sophisticated look and feel.

The new "Hygiene Rim" also featues a rimless bowl for ease of cleaning, while being powered by Double Vortex flushing technology for maximum flushing performance.