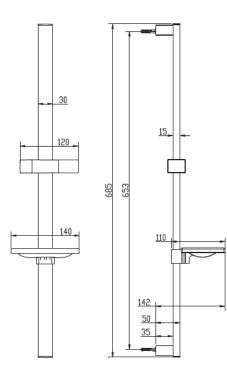

# Round rail shower kit 3\*

## **KEY SPECIFICATIONS**

- · Finish: Chrome with white face on hand piece
- Functions: 3 Spray, massage, spray & massage
- Recommended pressure range: 150 500kPa
- Max continuous working pressure: 500kPa
- · Max continuous working temperature: 50 degrees Celsius
- Suitable for storage tank hot water: Yes
- Suitable for continuous flow hot water: Yes
- Suitable for gravity feed hot water: No Hot and cold water inlet pressure should be equal