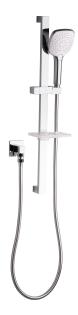

# Round rail shower kit 3\*

## **KEY SPECIFICATIONS**

- · Finish: Chrome with white face on hand piece
- Functions: 3 Spray, massage, spray & massage
- Recommended pressure range: 150 500kPa
- Max continuous working pressure: 500kPa
- · Max continuous working temperature: 50 degrees Celsius
- Suitable for storage tank hot water: Yes
- Suitable for continuous flow hot water: Yes
- Suitable for gravity feed hot water: No Hot and cold water inlet pressure should be equal