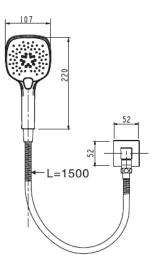

# Round rail shower kit 3\*

## **KEY SPECIFICATIONS**

- · Finish: Chrome with white face on hand piece
- Functions: 3 Spray, massage, spray & massage
- Recommended pressure range: 150 500kPa
- Max continuous working pressure: 500kPa
- · Max continuous working temperature: 50 degrees Celsius
- Suitable for storage tank hot water: Yes
- Suitable for continuous flow hot water: Yes
- Suitable for gravity feed hot water: No Hot and cold water inlet pressure should be equal