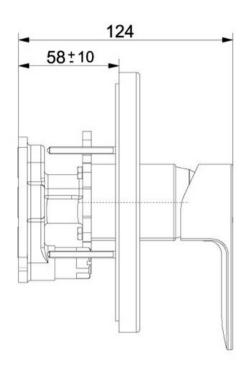

## CYGNET SHOWER MIXER CHROME

44470.02 \$509 American Standard

|    | Residential/Light<br>Commercial Use | Suitable for Residential/Light Commercial Use (Kitchens, Bathrooms and Laundries in Hotels, Motels and Retirement Villages). |
|----|-------------------------------------|------------------------------------------------------------------------------------------------------------------------------|
| 10 | Guarantee                           | 10 Year Guarantee                                                                                                            |
| X  | Dripfree Guarantee                  | Drip Free Guarantee for Life of Mixer. Terms & Conditions apply.                                                             |
| 0  | Mains Pressure                      | Suitable for Mains<br>Pressure.                                                                                              |
| ++ | DuraShine                           | Shiny chrome finishing gives an enduring brilliance.                                                                         |
| •  | Comfort Move                        | Smooth handle performance for optimal precision and comfort.                                                                 |