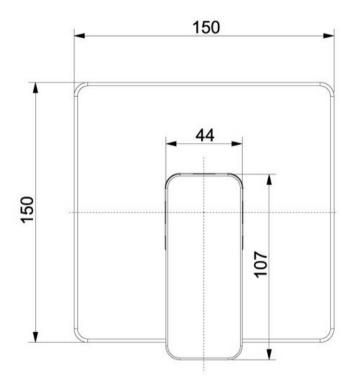

## CYGNET SHOWER MIXER CHROME

44470.02 \$509 American Standard

|    | Residential/Light<br>Commercial Use | Suitable for Residential/Light Commercial Use (Kitchens, Bathrooms and Laundries in Hotels, Motels and Retirement Villages). |
|----|-------------------------------------|------------------------------------------------------------------------------------------------------------------------------|
| 10 | Guarantee                           | 10 Year Guarantee                                                                                                            |
| X  | Dripfree Guarantee                  | Drip Free Guarantee for Life of Mixer. Terms & Conditions apply.                                                             |
| 0  | Mains Pressure                      | Suitable for Mains<br>Pressure.                                                                                              |
| ++ | DuraShine                           | Shiny chrome finishing gives an enduring brilliance.                                                                         |
| •  | Comfort Move                        | Smooth handle performance for optimal precision and comfort.                                                                 |