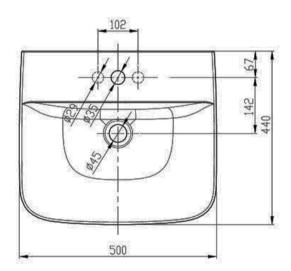

## CYGNET INSET BASIN 500 X 440 1TH

\$489

American Standard

| â      | Residential/Light<br>Commercial | Suitable for Residential/Light Commercial Use (Kitchens,<br>Bathrooms and Laundries in Motels, Hotels and<br>Retirement Villages)              |
|--------|---------------------------------|------------------------------------------------------------------------------------------------------------------------------------------------|
| 10     | Guarantee                       | 10 Year Guarantee                                                                                                                              |
| •      | Taphole                         | 1 Tap Hole                                                                                                                                     |
| REFE ! | Dimensions                      | 500 (L) x 440 (W) x 175 (H)mm                                                                                                                  |
|        | ThinEdge Technology             | Made with our latest technology for a sleek silhouette                                                                                         |
| å      | Pro-Guard                       | Proguard, which is applied to the ceramic, prevents silica in the water from adhering to the surface, inhibiting the build-up of water stains. |