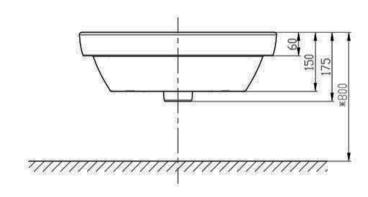

## CYGNET INSET BASIN 500 X 440 1TH

\$489

American Standard

| â      | Residential/Light<br>Commercial | Suitable for Residential/Light Commercial Use (Kitchens,<br>Bathrooms and Laundries in Motels, Hotels and<br>Retirement Villages)              |
|--------|---------------------------------|------------------------------------------------------------------------------------------------------------------------------------------------|
| 10     | Guarantee                       | 10 Year Guarantee                                                                                                                              |
| •      | Taphole                         | 1 Tap Hole                                                                                                                                     |
| REFE ! | Dimensions                      | 500 (L) x 440 (W) x 175 (H)mm                                                                                                                  |
|        | ThinEdge Technology             | Made with our latest technology for a sleek silhouette                                                                                         |
| å      | Pro-Guard                       | Proguard, which is applied to the ceramic, prevents silica in the water from adhering to the surface, inhibiting the build-up of water stains. |