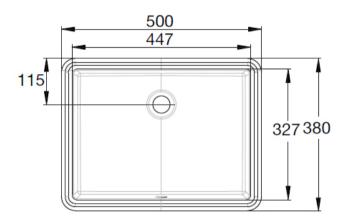

## HERON UNDERMOUNT BASIN 500 X 380MM NTH

13606.10 \$439 American Standard

| Â                     | Residential/Light<br>Commercial Use | Suitable for Residential/Light Commercial Use (Kitchens,<br>Bathrooms and Laundries in Hotels, Motels and<br>Retirement Villages). |
|-----------------------|-------------------------------------|------------------------------------------------------------------------------------------------------------------------------------|
| 10                    | Guarantee                           | 10 Year Guarantee                                                                                                                  |
| m.                    | Hand Finished                       | Hand Finished Vitreous China.                                                                                                      |
| $\bar{\underline{1}}$ | VC Allowance                        | Please give an allowance of 10mm (-/+) for all Vitreous China basin dimensions.                                                    |