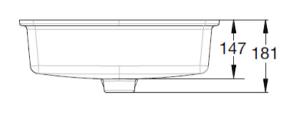

## HERON UNDERMOUNT BASIN 500 X 380MM NTH

13606.10 \$439 American Standard

| Â                     | Residential/Light<br>Commercial Use | Suitable for Residential/Light Commercial Use (Kitchens,<br>Bathrooms and Laundries in Hotels, Motels and<br>Retirement Villages). |
|-----------------------|-------------------------------------|------------------------------------------------------------------------------------------------------------------------------------|
| 10                    | Guarantee                           | 10 Year Guarantee                                                                                                                  |
| m.                    | Hand Finished                       | Hand Finished Vitreous China.                                                                                                      |
| $\bar{\underline{1}}$ | VC Allowance                        | Please give an allowance of 10mm (-/+) for all Vitreous China basin dimensions.                                                    |