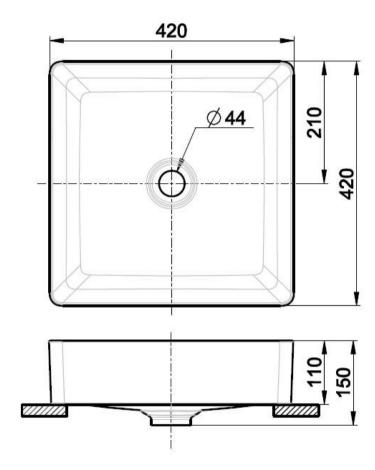

## ACACIA SUPASLEEK VESSEL BASIN 420MM NTH

14617.10 \$375 American Standard

| 10                    | Guarantee           | 10 Year Guarantee                                                               |
|-----------------------|---------------------|---------------------------------------------------------------------------------|
|                       | ThinEdge Technology | Made with our latest technology for a sleek silhouette                          |
| EM.                   | Hand Finished       | Hand Finished Vitreous China.                                                   |
| $\bar{\underline{1}}$ | VC Allowance        | Please give an allowance of 10mm (-/+) for all Vitreous China basin dimensions. |