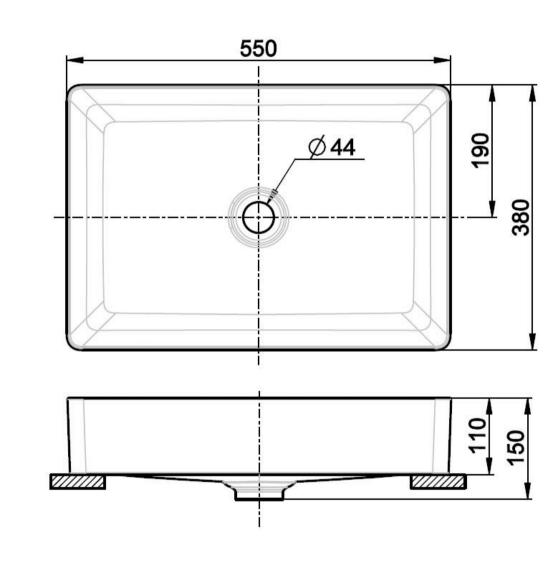

## ACACIA SUPASLEEK VESSEL BASIN 550MM NTH

14618.10 \$385

| Â  | Residential/Light<br>Commercial Use | Suitable for Residential/Light Commercial Use (Kitchens,<br>Bathrooms and Laundries in Hotels, Motels and<br>Retirement Villages).                   |
|----|-------------------------------------|------------------------------------------------------------------------------------------------------------------------------------------------------|
| 10 | Guarantee                           | 10 Year Guarantee                                                                                                                                    |
| Ţ. | ThinEdge Technology                 | Made with our latest technology for a sleek silhouette                                                                                               |
| ð  | Pro-Guard                           | Proguard, which is applied to the ceramic, prevents silica<br>in the water from adhering to the surface, inhibiting the<br>build-up of water stains. |
| Ī  | VC Allowance                        | Please give an allowance of 10mm (-/+) for all Vitreous<br>China basin dimensions.                                                                   |