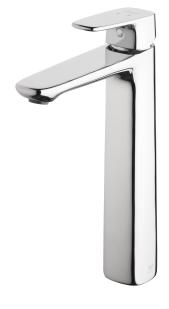

## Extended basin mixer 5\*

### **KEY SPECIFICATIONS**

· Finish: Chrome

• Recommended pressure range: 150 - 500kPa

• Max continuous working pressure: 500kPa

• Max continuous working temperature: 60 degrees Celsius

• Recommended temperature: 40 degrees Celsius