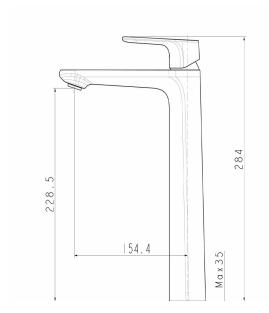

## Extended basin mixer 5\*

### **KEY SPECIFICATIONS**

· Finish: Chrome

• Recommended pressure range: 150 - 500kPa

• Max continuous working pressure: 500kPa

• Max continuous working temperature: 60 degrees Celsius

• Recommended temperature: 40 degrees Celsius