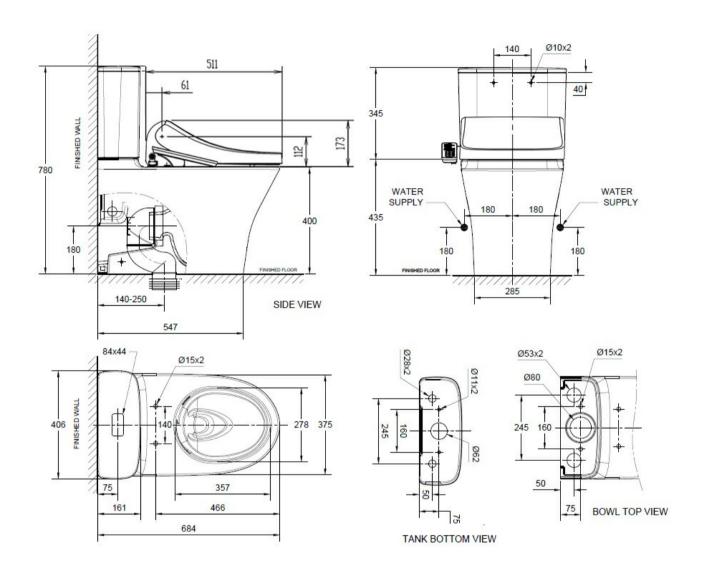

## **Robertson NZ Limited**

Showroom: 25 Vestey Dr, Mt Wellington, Auckland, 1060

Phone: (64) 9 573 0490

| <b>#</b>                       | Comfort Clean                    | Effectively kills E. Coli bacteria according to tests done with IMSL                                                                             |
|--------------------------------|----------------------------------|--------------------------------------------------------------------------------------------------------------------------------------------------|
|                                | Double Vortex<br>Flushing System | Maximum flushing performance, with minimum water usage. The design of the bowl propels the water forward and creates a strong flushing momentum. |
| $\bar{\underline{\downarrow}}$ | VC Allowance                     | Please give an allowance of 10mm (-/+) for all Vitreous China basin dimensions.                                                                  |
| $\bigotimes$                   | Design Award                     | Asia Design Prize<br>2020                                                                                                                        |