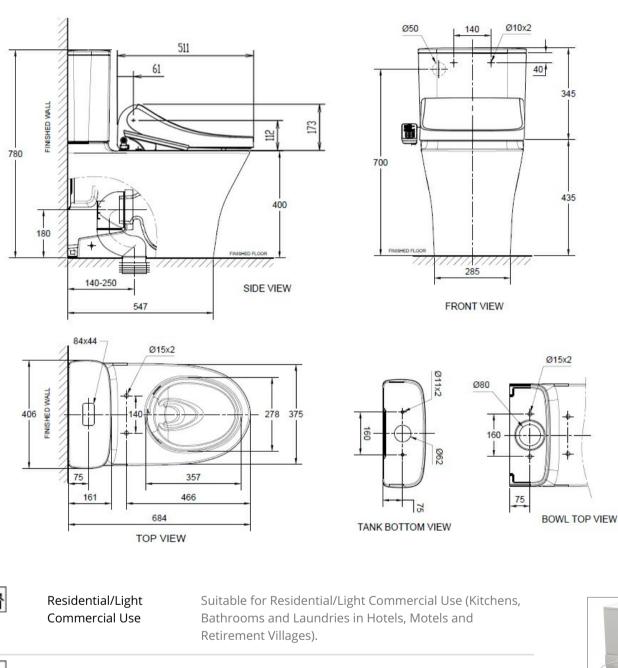

|              | Comfort Clean                    | Effectively kills E. Coli bacteria according to tests done with IMSL                                                                                   |
|--------------|----------------------------------|--------------------------------------------------------------------------------------------------------------------------------------------------------|
| 6            | Double Vortex<br>Flushing System | Maximum flushing performance, with minimum water<br>usage. The design of the bowl propels the water forward<br>and creates a strong flushing momentum. |
| Ī            | VC Allowance                     | Please give an allowance of 10mm (-/+) for all Vitreous<br>China basin dimensions.                                                                     |
| $\bigotimes$ | Design Award                     | Asia Design Prize<br>2020                                                                                                                              |