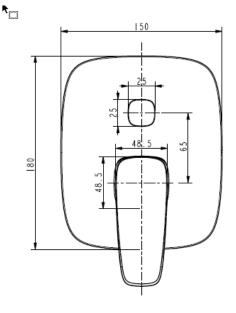

### Shower bath mixer

Recommended use Domestic, hotel and commercial

### **KEY SPECIFICATIONS**

- · Finish: Chrome
- Recommended pressure range: 150 500kPa
- Max continuous working pressure: 500kPa
- Max continuous working temperature: 60 degrees Celsius
- Recommended temperature: 40 degrees Celsius
- Suitable for storage tank hot water: Yes
- Suitable for continuous flow hot water: Yes
- Suitable for gravity feed hot water: No Hot and cold water inlet pressure should be equal