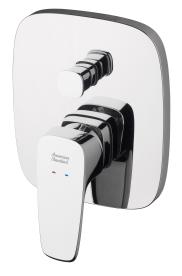

### Shower bath mixer

Recommended use Domestic, hotel and commercial

### **KEY SPECIFICATIONS**

- · Finish: Chrome
- Recommended pressure range: 150 500kPa
- Max continuous working pressure: 500kPa
- Max continuous working temperature: 60 degrees Celsius
- Recommended temperature: 40 degrees Celsius
- Suitable for storage tank hot water: Yes
- Suitable for continuous flow hot water: Yes
- Suitable for gravity feed hot water: No Hot and cold water inlet pressure should be equal