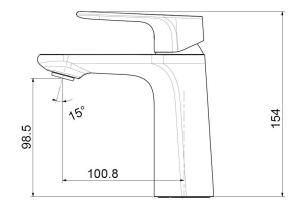

### Basin mixer 5\*

#### **KEY SPECIFICATIONS**

- · Finish: Chrome
- Recommended pressure range: 150 500kPa
- · Max continuous working pressure: 500kPa
- Max continuous working temperature: 60 degrees Celsius
- Recommended temperature: 40 degrees Celsius
- Suitable for storage tank hot water: Yes
- Suitable for continuous flow hot water: Yes
- Suitable for gravity feed hot water: No Hot and cold water inlet pressure should be equal