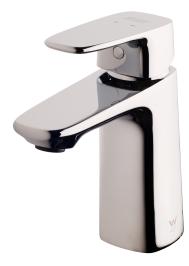

### Basin mixer 5\*

#### **KEY SPECIFICATIONS**

- · Finish: Chrome
- Recommended pressure range: 150 500kPa
- · Max continuous working pressure: 500kPa
- Max continuous working temperature: 60 degrees Celsius
- Recommended temperature: 40 degrees Celsius
- Suitable for storage tank hot water: Yes
- Suitable for continuous flow hot water: Yes
- Suitable for gravity feed hot water: No Hot and cold water inlet pressure should be equal