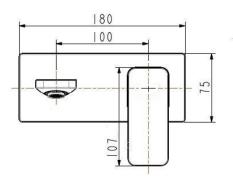

Cygnet

# American Standard

FFAS1304-102500ZN0

## Wall bath mixer

#### **Recommended use**

Domestic, hotel and commercial

### **KEY SPECIFICATIONS**

- · Finish: Chrome
- Recommended pressure range: 150 500kPa
- · Max continuous working pressure: 500kPa
- Max continuous working temperature: 60 degrees Celsius
- Recommended temperature: 40 degrees Celsius
- Suitable for storage tank hot water: Yes
- Suitable for continuous flow hot water: Yes
- Suitable for gravity feed hot water: No Hot and cold water inlet pressure should be equal

#### WARRANTY

- Domestic use 10 years
- · Spare parts & labour 12 months