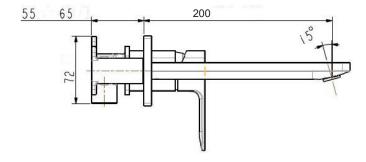

Cygnet

# American Standard

FFAS1304-102500ZN0

## Wall bath mixer

#### **Recommended use**

Domestic, hotel and commercial

### **KEY SPECIFICATIONS**

- · Finish: Chrome
- Recommended pressure range: 150 500kPa
- · Max continuous working pressure: 500kPa
- Max continuous working temperature: 60 degrees Celsius
- Recommended temperature: 40 degrees Celsius
- Suitable for storage tank hot water: Yes
- Suitable for continuous flow hot water: Yes
- Suitable for gravity feed hot water: No Hot and cold water inlet pressure should be equal

#### WARRANTY

- Domestic use 10 years
- · Spare parts & labour 12 months