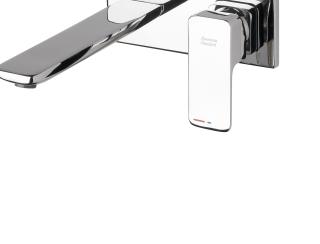

Cygnet

# American Standard

FFAS1304-102500ZN0

## Wall bath mixer

#### **Recommended use**

Domestic, hotel and commercial

### **KEY SPECIFICATIONS**

- · Finish: Chrome
- Recommended pressure range: 150 500kPa
- · Max continuous working pressure: 500kPa
- Max continuous working temperature: 60 degrees Celsius
- Recommended temperature: 40 degrees Celsius
- Suitable for storage tank hot water: Yes
- Suitable for continuous flow hot water: Yes
- Suitable for gravity feed hot water: No Hot and cold water inlet pressure should be equal

#### WARRANTY

- Domestic use 10 years
- · Spare parts & labour 12 months