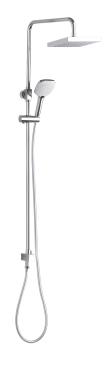

## Square twin shower rail kit 3\*

## **KEY SPECIFICATIONS**

- · Finish: Chrome with white face on hand piece
- Functions: 1F overhead, 3F hand piece
- Recommended pressure range: 150 500kPa
- Max continuous working pressure: 500kPa
- Max continuous working temperature: 50 degrees Celsius
- Suitable for storage tank hot water: Yes
- · Suitable for continuous flow hot water: Yes
- Suitable for gravity feed hot water: No
  Hot and cold water inlet pressure should be equal