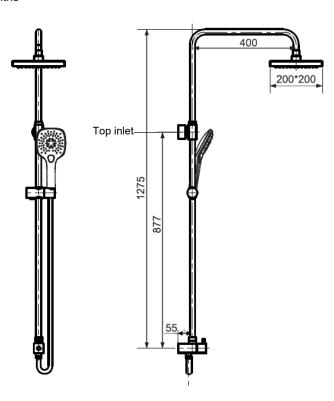

## Square twin shower rail kit 3\*

## **KEY SPECIFICATIONS**

- · Finish: Chrome with white face on hand piece
- Functions: 1F overhead, 3F hand piece
- Recommended pressure range: 150 500kPa
- Max continuous working pressure: 500kPa
- Max continuous working temperature: 50 degrees Celsius
- Suitable for storage tank hot water: Yes
- · Suitable for continuous flow hot water: Yes
- Suitable for gravity feed hot water: No
  Hot and cold water inlet pressure should be equal