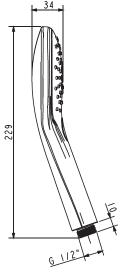

## Square hand piece 3\*

### **KEY SPECIFICATIONS**

- · Finish: Chrome with white face on hand piece
- Functions: 3 Spray, massage, spray & massage
- Recommended pressure range: 150 500kPa
- · Max continuous working pressure: 500kPa
- · Max continuous working temperature: 50 degrees Celsius
- Suitable for storage tank hot water: Yes
- · Suitable for continuous flow hot water: Yes
- Suitable for gravity feed hot water: No Hot and cold water inlet pressure should be equal