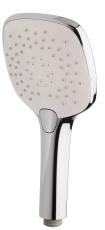

## Square hand piece 3\*

### **KEY SPECIFICATIONS**

- · Finish: Chrome with white face on hand piece
- Functions: 3 Spray, massage, spray & massage
- Recommended pressure range: 150 500kPa
- · Max continuous working pressure: 500kPa
- · Max continuous working temperature: 50 degrees Celsius
- Suitable for storage tank hot water: Yes
- · Suitable for continuous flow hot water: Yes
- Suitable for gravity feed hot water: No Hot and cold water inlet pressure should be equal