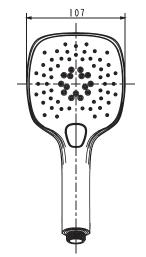

## Square hand piece 3\*

### **KEY SPECIFICATIONS**

- · Finish: Chrome with white face on hand piece
- Functions: 3 Spray, massage, spray & massage
- Recommended pressure range: 150 500kPa
- · Max continuous working pressure: 500kPa
- · Max continuous working temperature: 50 degrees Celsius
- Suitable for storage tank hot water: Yes
- · Suitable for continuous flow hot water: Yes
- Suitable for gravity feed hot water: No Hot and cold water inlet pressure should be equal