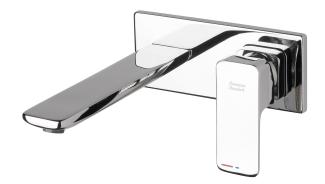

# American Standard

FFAS1304-601500ZN0

## Wall basin mixer 4\*

### **KEY SPECIFICATIONS**

- · Finish: Chrome
- Recommended pressure range: 150 500kPa
- · Max continuous working pressure: 500kPa
- Max continuous working temperature: 60 degrees Celsius
- Recommended temperature: 40 degrees Celsius
- · Suitable for storage tank hot water: Yes
- Suitable for continuous flow hot water: Yes
- Suitable for gravity feed hot water: No Hot and cold water inlet pressure should be equal