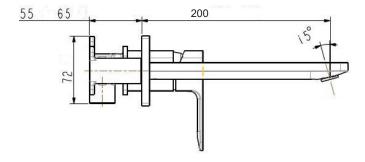

## Wall basin mixer 4\*

### **KEY SPECIFICATIONS**

- · Finish: Chrome
- Recommended pressure range: 150 500kPa
- · Max continuous working pressure: 500kPa
- Max continuous working temperature: 60 degrees Celsius
- Recommended temperature: 40 degrees Celsius
- · Suitable for storage tank hot water: Yes
- Suitable for continuous flow hot water: Yes
- Suitable for gravity feed hot water: No Hot and cold water inlet pressure should be equal