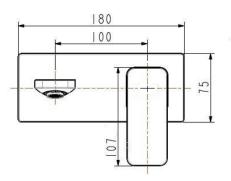

## Wall basin mixer 4\*

### **KEY SPECIFICATIONS**

- · Finish: Chrome
- Recommended pressure range: 150 500kPa
- · Max continuous working pressure: 500kPa
- Max continuous working temperature: 60 degrees Celsius
- Recommended temperature: 40 degrees Celsius
- · Suitable for storage tank hot water: Yes
- Suitable for continuous flow hot water: Yes
- Suitable for gravity feed hot water: No Hot and cold water inlet pressure should be equal