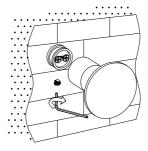

3. Insert the expansion plugs into the drilled holes using a hammer.

4. Place the fixing bracket covers over the holes and secure them firmly with expansion screws.

5. Install the robe hook onto the fixing bracket and secure it by tightening the grub screw.