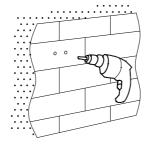

#### MAINTENANCE AND CARE

- Clean the accessories with a soft, damp cloth. Avoid using abrasive cleaners, which can damage the finish.

1. Use the fixing bracket to mark the drilling points on the wall.

2. Use an electric drill with a 6mm drill bit to drill holes at the marked points.