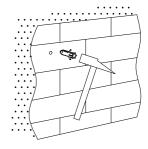

#### MAINTENANCE AND CARE

- Clean the accessories with a soft, damp cloth. Avoid using abrasive cleaners, which can damage the finish.

1. Use the fixing bracket to mark the drilling points on the wall.

2. Use an electric drill with a 6mm drill bit to drill holes at the marked points.

3. Insert the expansion plugs into the drilled holes using a hammer.

4. Place the fixing bracket covers over the holes and secure them firmly with expansion screws.

5. Install the robe hook onto the fixing bracket and secure it by tightening the grub screw.