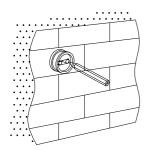

### Installation Instruction

#### GENERAL INSTRUCTIONS AND WARNINGS

- Before installation, make sure the wall surface is clean and dry to ensure a secure attachment.
- When tightening screws, do not apply excessive force to prevent damage to the wall or the fixtures.
- Use the correct tools: a drill with a 6mm bit, screwdriver, and level.
- Wear appropriate safety gear, such as gloves and safety glasses, to protect yourself during installation.
- Before drilling, check the wall for any hidden pipes or electrical wires to avoid accidental damage.
- Ensure all measurements are accurate before drilling holes to prevent misalignment of the accessories.

#### MAINTENANCE AND CARE

- Clean the accessories with a soft, damp cloth. Avoid using abrasive cleaners, which can damage the finish.

1. Use the fixing bracket to mark the drilling points on the wall.

2. Use an electric drill with a 6mm drill bit to drill holes at the marked points.

3. Insert the expansion plugs into the drilled holes using a hammer.

4. Place the fixing bracket covers over the holes and secure them firmly with expansion screws.

5. Install the robe hook onto the fixing bracket and secure it by tightening the grub screw.