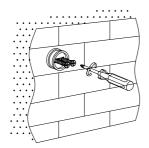

3. Insert the expansion plugs into the drilled holes using a hammer.

4. Place the fixing bracket covers over the holes and secure them firmly with expansion screws.

5. Install the robe hook onto the fixing bracket and secure it by tightening the grub screw.