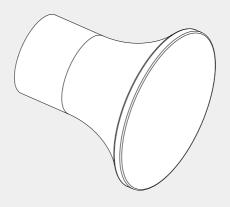

## Zen SS316L Robe Hook

## Nero



25

Versions:202405

#### Drawing

# 58

#### **Features**

- 316L grade stainless steel construction for durability
- Easy to install

#### Packaging Includes

1x Robe Hook 1x Fixing Kit

#### Finish & SKU









<sup>\*</sup>Dimensions are nominal measurements only.

### Installation Instruction

#### GENERAL INSTRUCTIONS AND WARNINGS

- Before installation, make sure the wall surface is clean and dry to ensure a secure attachment.
- When tightening screws, do not apply excessive force to prevent damage to the wall or the fixtures.
- Use the correct tools: a drill with a 6mm bit, screwdriver, and level.
- Wear appropriate safety gear, such as gloves and safety glasses, to protect yourself during installation.
- Before drilling, check the wall for any hidden pipes or electrical wires