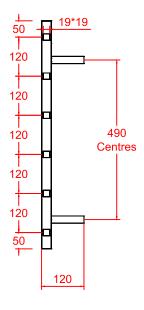

## Modena Heated Towel Rail Square 6 Bar, Chrome, H700\*W500\*D120mm, RBHTR-CH-S7050

| Description:                                                                    | 6 Round Bar<br>Polished Stainless Steel 201<br>IP44<br>1.2m Power Cable without Power plug,<br>ready for LHS or RHS Concealed Cable<br>SDoC Completed |
|---------------------------------------------------------------------------------|-------------------------------------------------------------------------------------------------------------------------------------------------------|
| Finish:<br>Vertical Tube:<br>Horizontal Tube<br>Voltage:<br>Power:<br>Warranty: | Polished Chrome Matt Black Gunmetal<br>φ32mm<br>230-240V AC<br>74W<br>5 Years                                                                         |