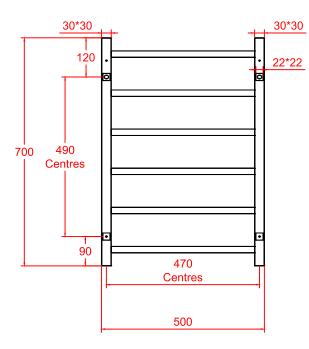

## Modena Heated Towel Rail Square 6 Bar, Chrome, H700\*W500\*D120mm, RBHTR-CH-S7050

| Description:                                                                    | 6 Round Bar<br>Polished Stainless Steel 201<br>IP44<br>1.2m Power Cable without Power plug,<br>ready for LHS or RHS Concealed Cable<br>SDoC Completed |
|---------------------------------------------------------------------------------|-------------------------------------------------------------------------------------------------------------------------------------------------------|
| Finish:<br>Vertical Tube:<br>Horizontal Tube<br>Voltage:<br>Power:<br>Warranty: | Polished Chrome Matt Black Gunmetal<br>φ32mm<br>230-240V AC<br>74W<br>5 Years                                                                         |