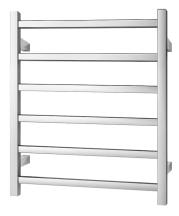

## Modena Heated Towel Rail Square 6 Bar, Chrome, H700\*W500\*D120mm, RBHTR-CH-S7050

| Description:                                                                    | 6 Round Bar<br>Polished Stainless Steel 201<br>IP44<br>1.2m Power Cable without Power plug,<br>ready for LHS or RHS Concealed Cable<br>SDoC Completed |
|---------------------------------------------------------------------------------|-------------------------------------------------------------------------------------------------------------------------------------------------------|
| Finish:<br>Vertical Tube:<br>Horizontal Tube<br>Voltage:<br>Power:<br>Warranty: | Polished Chrome Matt Black Gunmetal<br>φ32mm<br>230-240V AC<br>74W<br>5 Years                                                                         |

## RBHTR-CH-S7050

## Colour Options with Code

Polished Chrome RBHTR-CH-S7050

Matt Black RBHTR-MB-S7050

Gunmetal RBHTR-GM-S7050

All measurements shown are in millimeters. Sizes are approximate. www.renoarts.co.nz 11 Jan 2024 V.001