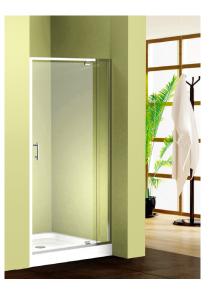

## Modena Range In-Line Shower Glass Pivot Door for Alcove Shape Shower (3-sided), 1000\*1900mm, SG-MO-PD-D1000

SKU: SG-MO-PD-D1000

Description: 6mm toughened safety glass meeting all NZ standards. (AS/NZS 2208 compliant) Reinforced and anodized aluminium frame Solid brass pivot Magnetic strip door closure Stainless Steel 304 two-hole N handle Adjustable range: 900~1000mm Door Opening: 564mm