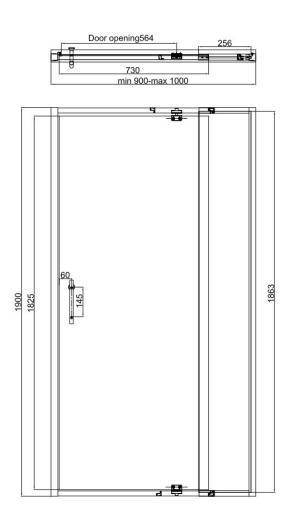

## Modena Range In-Line Shower Glass Pivot Door for Alcove Shape Shower (3-sided), 1000\*1900mm, SG-MO-PD-D1000

SKU: SG-MO-PD-D1000

Description: 6mm toughened safety glass meeting all NZ standards. (AS/NZS 2208 compliant) Reinforced and anodized aluminium frame Solid brass pivot Magnetic strip door closure Stainless Steel 304 two-hole N handle Adjustable range: 900~1000mm Door Opening: 564mm

> JYC or Cattis glass. Recognised brand and quality by Australia and NZ companies. e.g. JYC- Lion Red Brewery East Tamaki Factory Cattis - Bus stops in Australia and NZ Net weight: 33kg

All measurements shown are in millimeters. Sizes are approximate. www.renoarts.co.nz 11 Jan 2024 V.001