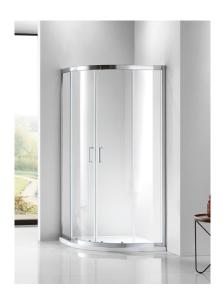

## Modena Range Curve Shape Shower Glass Sliding Door, 1200\*900\*1900mm, SG-MO-SD-12C1900

SKU: SG-MO-SD-12C1900

Description:

6mm toughened safety glass meeting all NZ standards. (AS/NZS 2208 compliant) Reinforced and anodized aluminium frame

Magnetic strip door closure

Stainless Steel 304 two-hole N handle

Adjustable range: (1170~1190)x(970~990)mm

Door Opening: 524mm

JYC or Cattis glass. Recoganised brand and quality

by Australia and NZ companies.