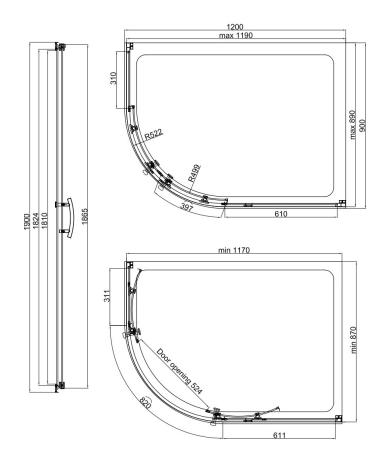

Magnetic strip door closure

Stainless Steel 304 two-hole N handle

Adjustable range: (1170~1190)x(970~990)mm

Door Opening: 524mm

JYC or Cattis glass. Recoganised brand and quality

by Australia and NZ companies.