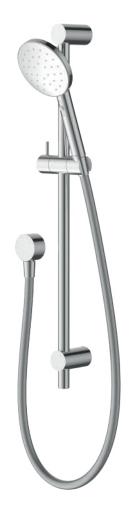

## MINIMALIST MK2 RAIL SHOWER

in your control. Two waterways converge in a chamber behind each nozzle to create a spinning vortex that seamlessly changes speed as you adjust the slider. Resulting in a smooth transition from a firm invigorating spray, to a gentle spray, and everything in between uniquely tailored by you.

OPERATING TEMPERATURE:  $5^{\circ}\text{C}$  -  $65^{\circ}\text{C}$  WATER FLOW RATE: approx 7.5 L/min

- VJet® technology delivers variable spray at your control, from a firm invigorating spray to relaxing and everything in between
- 110mm face plate offering a wide coverage spray
- · 650mm round rail
- $\cdot$  1 x adjustable pillar for easy retrofit installation
- Easy slide rail height adjustment
- Satin lux twist free hose 1.5m in length
- New Zealand designed and engineered
- Available in Chrome, Matte Black, PVD Brushed Nickel
  Complete the look with matching Minimalist MK2 tapware
- · 4 star WELS rated on mains pressure (7.5 L/min)

| MNSRCP | Chrome         |
|--------|----------------|
| MNSRBK | Matte Black    |
| MNSRNK | Brushed Nickel |

THE METHVEN GUARANTEE. For total peace of mind, all domestic shower products include a lifetime replacement guarantee. For commercial installations, showers carry a 15 year replacement warranty. For full terms and conditions, visit www.methven.com.