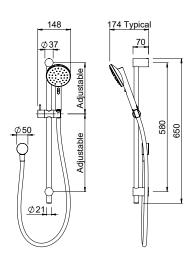

CONSTRUCTION: Chrome-plated rail

CLASSIFICATION: Suitable for mains/high pressure only

INLET CONNECTIONS: 1/2" BSP female

**OUTLET CONNECTION:** N/A

WORKING PRESSURES: 150 - 500kPa

DIMENSIONS FOR FITTING: 520 -620mm (Adjustable bottom pillar)

OPERATING TEMPERATURE:  $5^{\circ}\text{C}$  -  $65^{\circ}\text{C}$  WATER FLOW RATE: approx 7.5 L/min

- VJet® technology delivers variable spray at your control, from a firm invigorating spray to relaxing and everything in between
- 110mm face plate offering a wide coverage spray
- · 650mm round rail
- $\cdot$  1 x adjustable pillar for easy retrofit installation
- Easy slide rail height adjustment
- Satin lux twist free hose 1.5m in length
- New Zealand designed and engineered
- Available in Chrome, Matte Black, PVD Brushed Nickel
  Complete the look with matching Minimalist MK2 tapware
- · 4 star WELS rated on mains pressure (7.5 L/min)