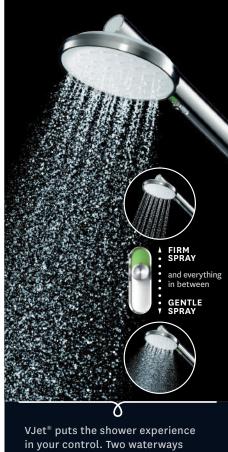

## MINIMALIST MK2 RAIL SHOWER

in your control. Two waterways converge in a chamber behind each nozzle to create a spinning vortex that seamlessly changes speed as you adjust the slider. Resulting in a smooth transition from a firm invigorating spray, to a gentle spray, and everything in between uniquely tailored by you.