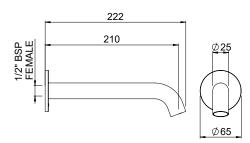

## MINIMALIST MK2 WALL MOUNTED BATH SPOUT

| CONSTRUCTION: Brass<br>CLASSIFICATION: Suitable for mains/high pressure only<br>INLET CONNECTIONS: 1/2" BSP female<br>OUTLET CONNECTION: N/A<br>WORKING PRESSURES: 150 - 500kPa<br>DIMENSIONS FOR FITTING: N/A<br>OPERATING TEMPERATURE: 5°C - 80°C | <ul> <li>New Zealand Designed &amp; Engineered</li> <li>Constructed from high quality brass</li> <li>Superior tapware components</li> <li>Suitable for water pressure between 150-500 kpa</li> </ul> |
|-----------------------------------------------------------------------------------------------------------------------------------------------------------------------------------------------------------------------------------------------------|------------------------------------------------------------------------------------------------------------------------------------------------------------------------------------------------------|
| MNSPWBTCP                                                                                                                                                                                                                                           | Chrome                                                                                                                                                                                               |