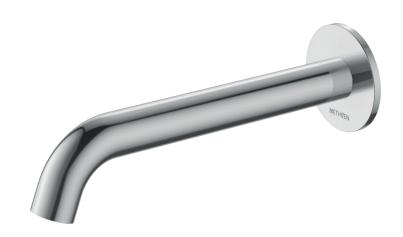

## MINIMALIST MK2 WALL MOUNTED BATH SPOUT

| CONSTRUCTION: Brass<br>CLASSIFICATION: Suitable for mains/high pressure only<br>INLET CONNECTIONS: 1/2" BSP female<br>OUTLET CONNECTION: N/A<br>WORKING PRESSURES: 150 - 500kPa<br>DIMENSIONS FOR FITTING: N/A<br>OPERATING TEMPERATURE: 5°C - 80°C | <ul> <li>New Zealand Designed &amp; Engineered</li> <li>Constructed from high quality brass</li> <li>Superior tapware components</li> <li>Suitable for water pressure between 150-500 kpa</li> </ul> |
|-----------------------------------------------------------------------------------------------------------------------------------------------------------------------------------------------------------------------------------------------------|------------------------------------------------------------------------------------------------------------------------------------------------------------------------------------------------------|
| MNSPWBTCP                                                                                                                                                                                                                                           | Chrome                                                                                                                                                                                               |