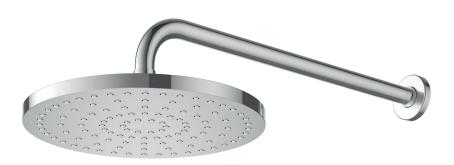

## **MINIMALIST MK2 OVERHEAD SHOWER**

CONSTRUCTION: Chrome-plated rail

CLASSIFICATION: Suitable for mains/high pressure only

INLET CONNECTIONS: 1/2" BSP female

**OUTLET CONNECTION: N/A** WORKING PRESSURES: 150 - 500kPa **DIMENSIONS FOR FITTING: N/A OPERATING TEMPERATURE:** 5°C - 65°C WATER FLOW RATE: approx 9.0 L/min

- Generous 250mm Overhead rain drencher
- Available in Chrome, Matte Black, PVD Brushed Nickel
- Easy to clean silicone nozzles
- Complete the look with matching Minimalist MK2 tapware
- 3 star WELS rated on mains pressure (9.0 L/min)