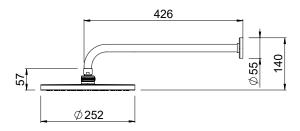

## **MINIMALIST MK2 OVERHEAD SHOWER**

CONSTRUCTION: Chrome-plated rail

CLASSIFICATION: Suitable for mains/high pressure only

INLET CONNECTIONS: 1/2" BSP female

**OUTLET CONNECTION: N/A** WORKING PRESSURES: 150 - 500kPa **DIMENSIONS FOR FITTING: N/A OPERATING TEMPERATURE:** 5°C - 65°C WATER FLOW RATE: approx 9.0 L/min

- Generous 250mm Overhead rain drencher
- Available in Chrome, Matte Black, PVD Brushed Nickel
- Easy to clean silicone nozzles
- Complete the look with matching Minimalist MK2 tapware
- 3 star WELS rated on mains pressure (9.0 L/min)