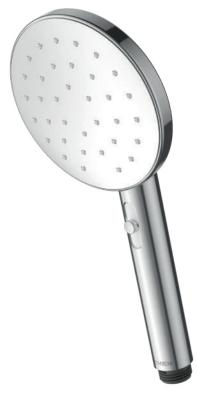

## MINIMALIST MK2 SHOWER HANDSET

VJet® puts the shower experience in your control. Two waterways converge in a chamber behind each nozzle to create a spinning vortex that seamlessly changes speed as you adjust the slider. Resulting in a smooth transition from a firm invigorating spray, to a gentle spray, and everything in between uniquely tailored by you.

OPERATING TEMPERATURE: 5 °C - 65 °C

WATER FLOW RATE: approx 7.5 L/min

- VJet® technology delivers variable spray at your control, from a firm invigorating spray to relaxing and everything in between
- 110mm face plate offering a wide coverage spray
- New Zealand designed and engineered
- · Available in Chrome, Matte Black, PVD Brushed Nickel
- Complete the look with matching Minimalist MK2 tapware
- 4 star WELS rated on mains pressure (7.5 L/min)