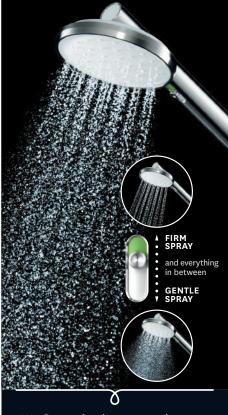

## MINIMALIST MK2 SHOWER HANDSET

VJet® puts the shower experience in your control. Two waterways converge in a chamber behind each nozzle to create a spinning vortex that seamlessly changes speed as you adjust the slider. Resulting in a smooth transition from a firm invigorating spray, to a gentle spray, and everything in between uniquely tailored by you.

OPERATING TEMPERATURE: 5 °C - 65 °C

WATER FLOW RATE: approx 7.5 L/min

- VJet® technology delivers variable spray at your control, from a firm invigorating spray to relaxing and everything in between
- 110mm face plate offering a wide coverage spray
- New Zealand designed and engineered
- · Available in Chrome, Matte Black, PVD Brushed Nickel
- Complete the look with matching Minimalist MK2 tapware
- 4 star WELS rated on mains pressure (7.5 L/min)