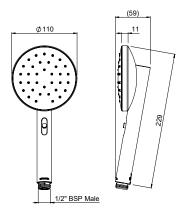

CONSTRUCTION: Chrome-plated rail

CLASSIFICATION: Suitable for mains/high pressure only

INLET CONNECTIONS: 1/2" BSP Male

**OUTLET CONNECTION: N/A** 

WORKING PRESSURES: 150 - 500kPa

DIMENSIONS FOR FITTING: N/A