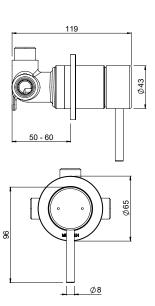

## MINIMALIST MK2 SHOWER MIXER

CONSTRUCTION: Brass

CLASSIFICATION: Suitable for mains/high pressure only

INLET CONNECTIONS: All 1/2" BSP
OUTLET CONNECTION: N/A
WORKING PRESSURES: 150 - 500kPa
DIMENSIONS FOR FITTING: N/A
OPERATING TEMPERATURE: 5°C - 80°C