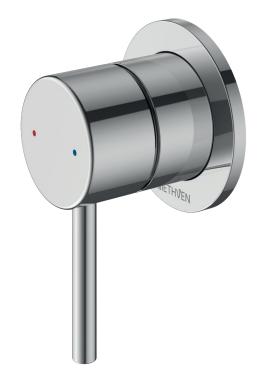

## MINIMALIST MK2

## MINIMALIST MK2 SHOWER MIXER

CONSTRUCTION: Brass

CLASSIFICATION: Suitable for mains/high pressure only

INLET CONNECTIONS: All 1/2" BSP
OUTLET CONNECTION: N/A
WORKING PRESSURES: 150 - 500kPa
DIMENSIONS FOR FITTING: N/A
OPERATING TEMPERATURE: 5°C - 80°C

- Durable brass body construction
- · New Zealand designed and engineered
- Suitable for water pressure between 150-500 kpa

| MNHPSCP | Chrome         |
|---------|----------------|
| MNHPSBK | Matte Black    |
| MNHPSNK | Brushed Nickel |