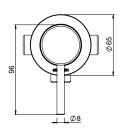

## MINIMALIST MK2 SHOWER DIVERTER

CONSTRUCTION: Brass
CLASSIFICATION: Suitable for mains/high pressure only
INLET CONNECTIONS: Female
OUTLET CONNECTION: N/A
WORKING PRESSURES: 150 - 500kPa
DIMENSIONS FOR FITTING: N/A
OPERATING TEMPERATURE: 5°C - 80°C
MNDCP
Durable brass body construction
New Zealand designed and engineered
Suitable for water pressure between 150-500 kpa
Note the product assembly consists of separate Universal In-wall Body Kit & Trim Kit