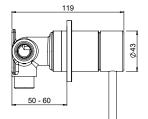

## MINIMALIST MK2 SHOWER DIVERTER

CONSTRUCTION: Brass
CLASSIFICATION: Suitable for mains/high pressure only
INLET CONNECTIONS: Female
OUTLET CONNECTION: N/A
WORKING PRESSURES: 150 - 500kPa
DIMENSIONS FOR FITTING: N/A
OPERATING TEMPERATURE: 5°C - 80°C
MNDCP
Durable brass body construction
New Zealand designed and engineered
Suitable for water pressure between 150-500 kpa
Note the product assembly consists of separate Universal In-wall Body Kit & Trim Kit