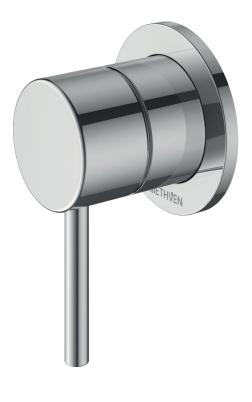

## MINIMALIST MK2 SHOWER DIVERTER

CONSTRUCTION: Brass
CLASSIFICATION: Suitable for mains/high pressure only
INLET CONNECTIONS: Female
OUTLET CONNECTION: N/A
WORKING PRESSURES: 150 - 500kPa
DIMENSIONS FOR FITTING: N/A
OPERATING TEMPERATURE: 5°C - 80°C
MNDCP
Durable brass body construction
New Zealand designed and engineered
Suitable for water pressure between 150-500 kpa
Note the product assembly consists of separate Universal In-wall Body Kit & Trim Kit