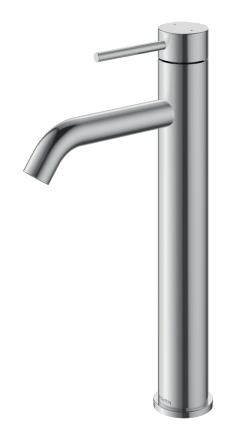

## MINIMALIST MK2 HI RISE BASIN MIXER

CONSTRUCTION: 304 Stainless Steel

CLASSIFICATION: Suitable for mains/high pressure only

INLET CONNECTIONS: 1/2" BSP female

**OUTLET CONNECTION:** N/A

WORKING PRESSURES: 150 - 500kPa

**DIMENSIONS FOR FITTING**: Bench top hole 35-38mm. Bench thickness 40mm max.

**OPERATING TEMPERATURE:** 5°C - 80°C **WATER FLOW RATE:** approx 4.5 L/min

- · Tall basin mixer perfect for vessel basins
- · Suitable for water pressure between 150 to 500 kpa
- · Superior ceramic disc cartridge ensuring durability and no drip water efficiency
- · Superior twin stud mounting
- 332mm mixer height
- 6 star WELS rated on mains pressure (4.5 L/min)