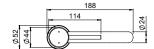

**DIMENSIONS FOR FITTING**: Bench top hole 35-38mm. Bench thickness 40mm max.

**OPERATING TEMPERATURE:** 5°C - 80°C **WATER FLOW RATE:** approx 4.5 L/min

- · Tall basin mixer perfect for vessel basins
- · Suitable for water pressure between 150 to 500 kpa
- · Superior ceramic disc cartridge ensuring durability and no drip water efficiency
- · Superior twin stud mounting
- 332mm mixer height
- 6 star WELS rated on mains pressure (4.5 L/min)