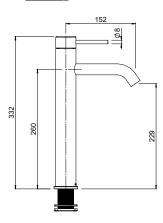

## MINIMALIST MK2 HI RISE BASIN MIXER

CONSTRUCTION: 304 Stainless Steel

CLASSIFICATION: Suitable for mains/high pressure only

INLET CONNECTIONS: 1/2" BSP female

**OUTLET CONNECTION:** N/A

WORKING PRESSURES: 150 - 500kPa

**DIMENSIONS FOR FITTING**: Bench top hole 35-38mm. Bench thickness 40mm max.

**OPERATING TEMPERATURE:** 5°C - 80°C **WATER FLOW RATE:** approx 4.5 L/min

- · Tall basin mixer perfect for vessel basins
- · Suitable for water pressure between 150 to 500 kpa
- · Superior ceramic disc cartridge ensuring durability and no drip water efficiency
- · Superior twin stud mounting
- 332mm mixer height
- 6 star WELS rated on mains pressure (4.5 L/min)