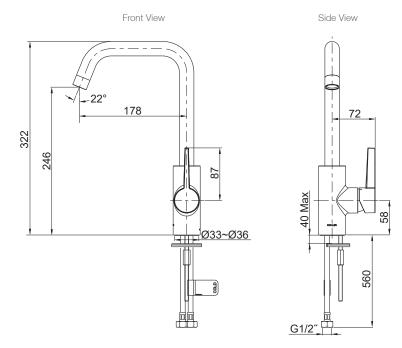

#### **Technical Details**

#### **Installation Notes:**

- G1/2" female inlets.
- Optimum working pressure 300-500 kPa.
- Where normal working pressure exceeds the maximum, pressure limiting valves should be installed.
- Maximum working temperature 60°C.
- Maximum bench thickness is 40mm.
- Inline filters should be used to protect tapware from debris that may be present within the plumbing.