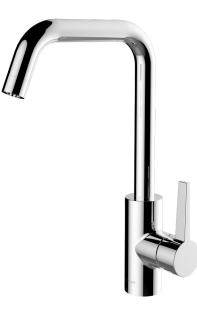

## **Taut Square Kitchen Mixer**

### Product

• Taut Square Kitchen Mixer

# Features

- Contemporary 360° square swivel spout
- Polished chrome
- · Ceramic disc valve
- Metal construction
- Suitable for mains pressure
- KOHLER finishes resist tarnishing and corrosion

WELS RATING (5 Star 6 Litres / min)