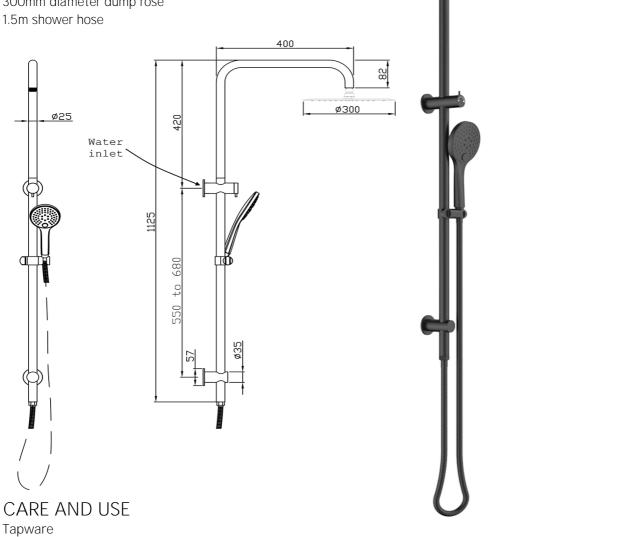

## Specifications

FWPI1101MB Pioneer Shower Tower Matte Black

Pioneer shower tower finished in matte black Top water inlet Solid stainless steel slider and diverter mechanism 3 function handpiece 300mm diameter dump rose 15m shower hose