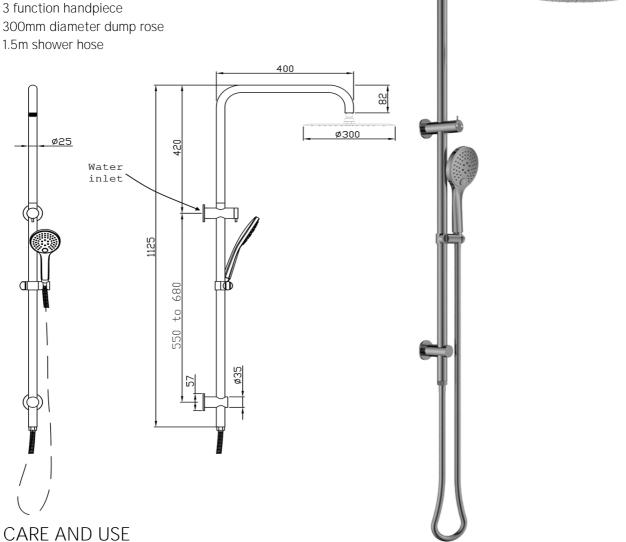

## FWPI1101GM

Pioneer Shower Tower Gun Metal

Pioneer shower tower finished in gun metal

Top water inlet

Solid stainless steel slider and diverter mechanism

3 function handpiece

All finishes are smooth, abrasion resistant, corrosion resistant, fade-proof and easy to clean. All finishes are super hard wearing surfaces that won't chip, peel or tarnish with normal use. All surfaces should be regularly wiped clean with non scouring, neutral wash solutions.