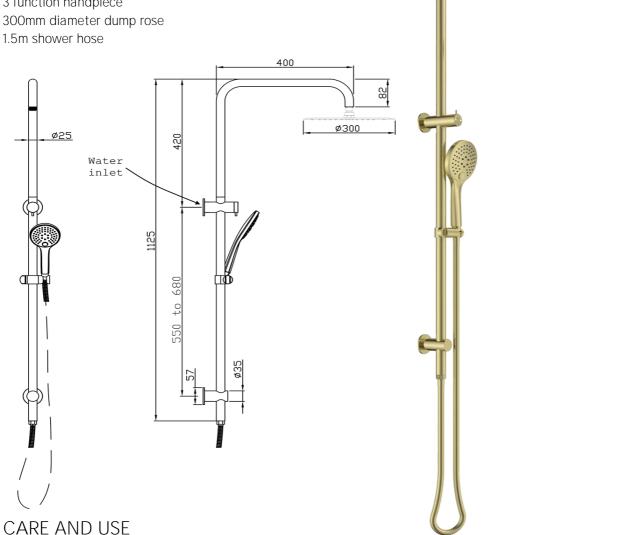

## FWPI1101BG

Pioneer Shower Tower Brushed Gold

Pioneer shower tower finished in brushed gold Top water inlet

Solid stainless steel slider and diverter mechanism

3 function handpiece

All finishes are smooth, abrasion resistant, corrosion resistant, fade-proof and easy to clean. All finishes are super hard wearing surfaces that won't chip, peel or tarnish with normal use. All surfaces should be regularly wiped clean with non scouring, neutral wash solutions.