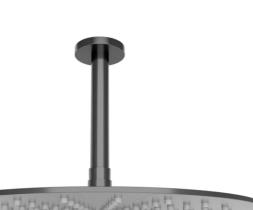

## TUNE

FWPI10GM Pioneer Rain Shower and Ceiling Arm

Lead free stainless steel ceiling mounted dump rose and arm in a gun metal finish 300mm diameter rose and 200mm length arm (15mm male connection) Recommended working presure 200-500 kPa (balanced)