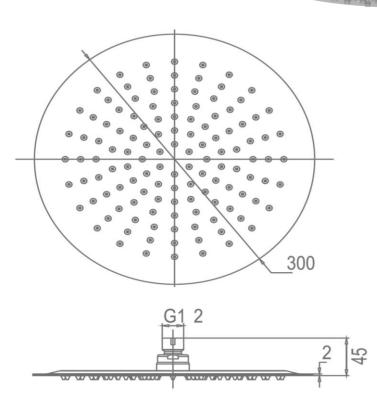

## TUNE

FWPI10GM Pioneer Rain Shower and Ceiling Arm

Lead free stainless steel ceiling mounted dump rose and arm in a gun metal finish 300mm diameter rose and 200mm length arm (15mm male connection) Recommended working presure 200-500 kPa (balanced)