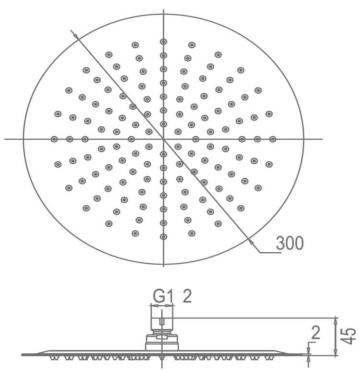

#### FWPI10CP

Pioneer Rain Shower and Ceiling Arm

Lead free stainless steel ceiling mounted dump rose and arm in a chrome finish

300mm diameter rose and 200mm length arm (15mm male connection)

Recommended working presure 200-500 kPa (balanced)