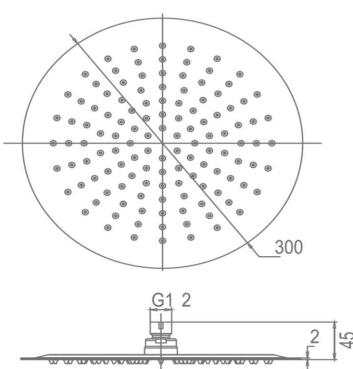

## FWPI10BS

Pioneer Rain Shower and Ceiling Arm

Lead free stainless steel ceiling mounted dump rose and arm in brushed stainless steel finish

300mm diameter rose and 200mm length arm (15mm male connection)