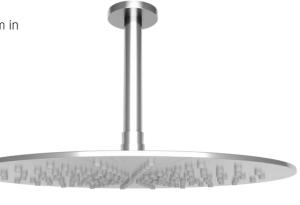

## FWPI10BS

Pioneer Rain Shower and Ceiling Arm

Lead free stainless steel ceiling mounted dump rose and arm in brushed stainless steel finish

300mm diameter rose and 200mm length arm (15mm male connection)