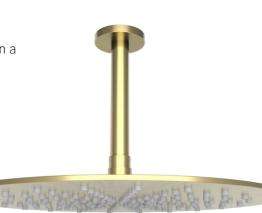

FWPI10BG Pioneer Rain Shower and Ceiling Arm

Lead free stainless steel ceiling mounted dump rose and arm in a brushed gold finish 300mm diameter rose and 200mm length arm (15mm male connection) Recommended working presure 200-500 kPa (balanced)