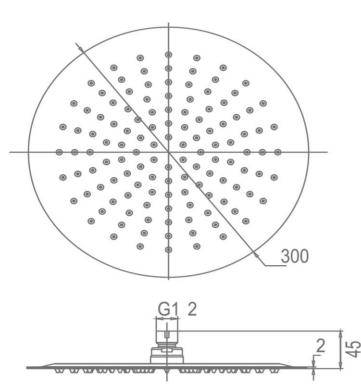

FWPI10BG Pioneer Rain Shower and Ceiling Arm

Lead free stainless steel ceiling mounted dump rose and arm in a brushed gold finish 300mm diameter rose and 200mm length arm (15mm male connection) Recommended working presure 200-500 kPa (balanced)