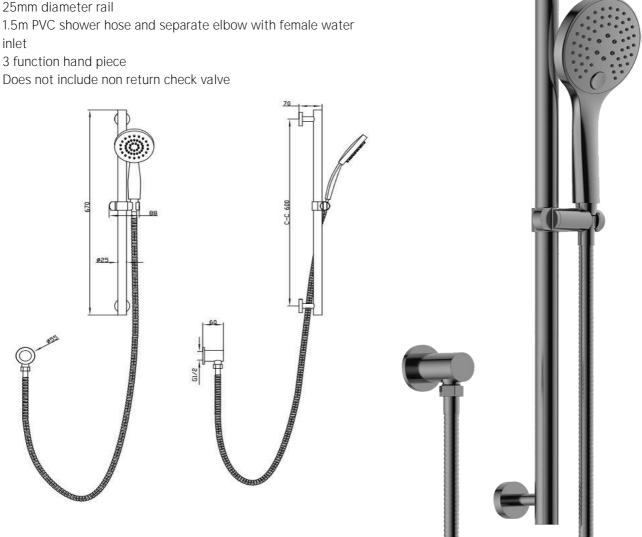

## FWPI1091GM

Pioneer Slide Rail Set Female Gun Metal

Lead free stainless steel slide rail and components with a gun metal plated finish

1.5m PVC shower hose and separate elbow with female water inlet