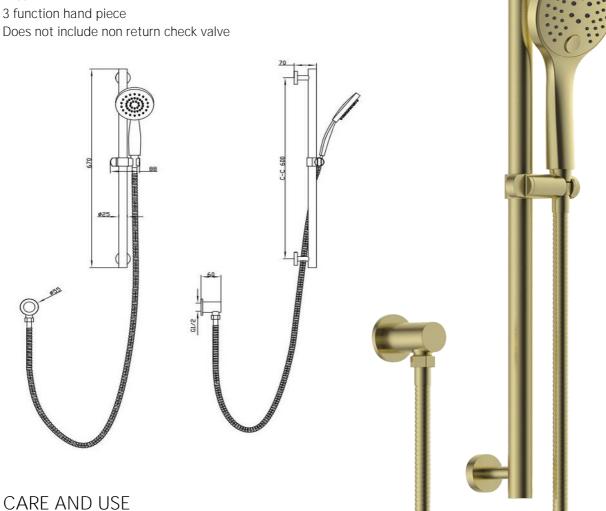

## FWPI1091BG

Pioneer Slide Rail Set Female Brushed Gold

Lead free stainless steel slide rail and components with brushed gold plated finish

25mm diameter rail

1.5m PVC shower hose and separate elbow with female water inlet