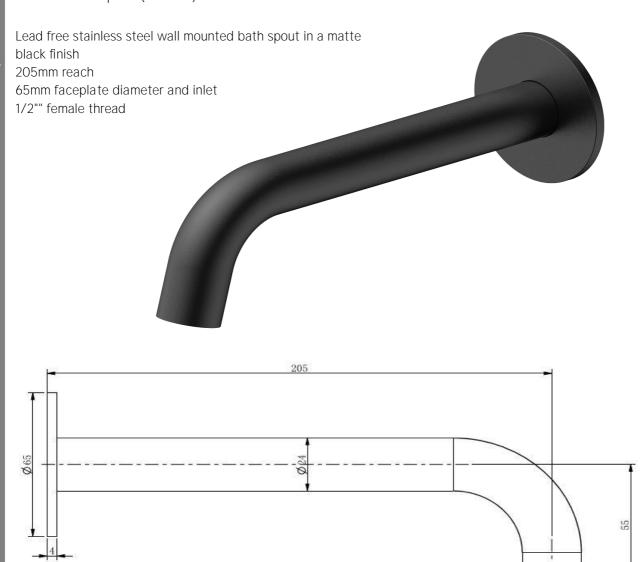

## FWPI10170MB

Pioneer Bath Spout (205mm) Matte Black



## CARE AND USE

Tapware

All finishes are smooth, abrasion resistant, corrosion resistant, fade-proof and easy to clean. All finishes are super hard wearing surfaces that won't chip, peel or tarnish with normal use. All surfaces should be regularly wiped clean with non scouring, neutral wash solutions.

## LIMITED PRODUCT WARRANTIES

To be read in conjunction with and subject to all terms and conditions contained in the Waterware 'Producer Statement' available on-line (http://www.waterware.co.nz/media-downloads) From date of purchase, Waterware Services warrants products from the following categories to be free from manufacturing defect subject to exclusions (if applicable):

| Category | Domestic Installations                             | Commercial Installations | Exclusions