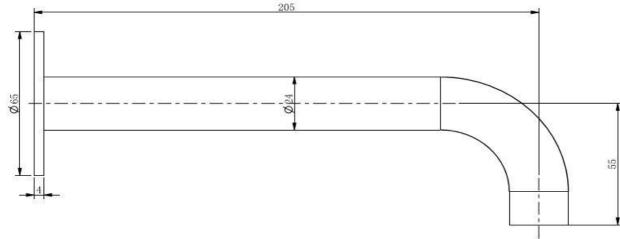

## FWPI10170CP

Pioneer Bath Spout (205mm) Chrome





## CARE AND USE

Tapware

All finishes are smooth, abrasion resistant, corrosion resistant, fade-proof and easy to clean. All finishes are super hard wearing surfaces that won't chip, peel or tarnish with normal use. All surfaces should be regularly wiped clean with non scouring, neutral wash solutions.

## LIMITED PRODUCT WARRANTIES

To be read in conjunction with and subject to all terms and conditions contained in the Waterware 'Producer Statement' available on-line (http://www.waterware.co.nz/media-downloads) From date of purchase, Waterware Services warrants products from the following categories to be free from manufacturing defect subject to exclusions (if applicable):

| Category             | Domestic Installations    | Commercial Installations | Exclusions            | Wels