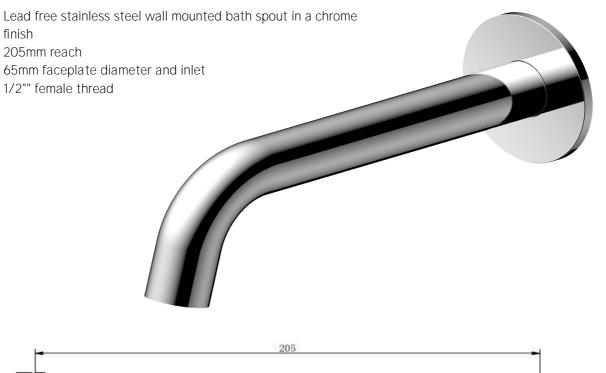

## FWPI10170CP

Pioneer Bath Spout (205mm) Chrome





## CARE AND USE

Tapware

All finishes are smooth, abrasion resistant, corrosion resistant, fade-proof and easy to clean. All finishes are super hard wearing surfaces that won't chip, peel or tarnish with normal use. All surfaces should be regularly wiped clean with non scouring, neutral wash solutions.

## LIMITED PRODUCT WARRANTIES

To be read in conjunction with and subject to all terms and conditions contained in the Waterware 'Producer Statement' available on-line (http://www.waterware.co.nz/media-downloads) From date of purchase, Waterware Services warrants products from the following categories to be free from manufacturing defect subject to exclusions (if applicable):

| Category             | Domestic Installations    | Commercial Installations | Exclusions            | Wels