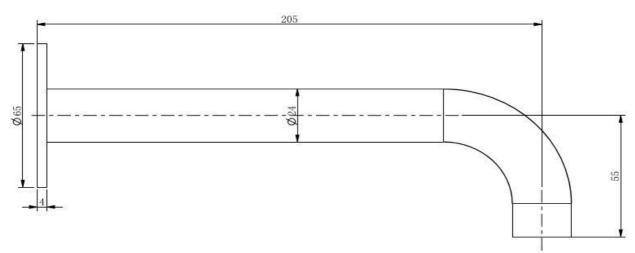

## Pioneer Bath Spout

FWPI10170BG Pioneer Bath Spout (205mm) Brushed Gold

Lead free stainless steel wall mounted bath spout in a brushed gold finish 205mm reach 65mm faceplate diameter and inlet 1/2"" female thread