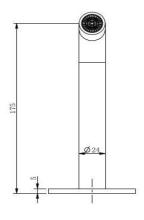

## FWPI10152CP

Pioneer Wall Basin Set Chrome

Lead free stainless steel wall basin set in a chrome finish 80mm round faceplate

Recommended working pressure 200 - 500 kPa (balanced)