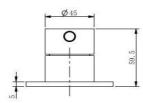

## FWPI10152CP

Pioneer Wall Basin Set Chrome

Lead free stainless steel wall basin set in a chrome finish 80mm round faceplate

Recommended working pressure 200 - 500 kPa (balanced)