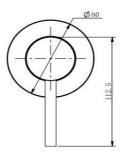

## FWPI10152CP

Pioneer Wall Basin Set Chrome

Lead free stainless steel wall basin set in a chrome finish 80mm round faceplate

Recommended working pressure 200 - 500 kPa (balanced)