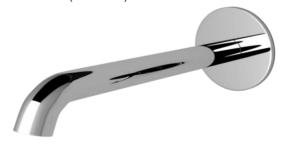

## FWPI10152CP

Pioneer Wall Basin Set Chrome

Lead free stainless steel wall basin set in a chrome finish 80mm round faceplate

Recommended working pressure 200 - 500 kPa (balanced)