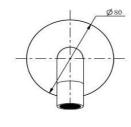

## FWPI10152CP

Pioneer Wall Basin Set Chrome

Lead free stainless steel wall basin set in a chrome finish 80mm round faceplate

Recommended working pressure 200 - 500 kPa (balanced)