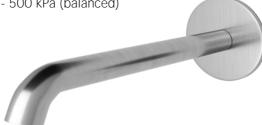

## FWPI10152BS

Pioneer Wall Basin Set Brushed Stainless

Lead free stainless steel wall basin set in a brushed stainless finish

80mm round faceplate

Recommended working pressure 200 - 500 kPa (balanced)