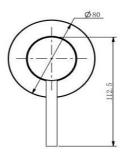

## FWPI10152BS

Pioneer Wall Basin Set Brushed Stainless

Lead free stainless steel wall basin set in a brushed stainless finish

80mm round faceplate

Recommended working pressure 200 - 500 kPa (balanced)