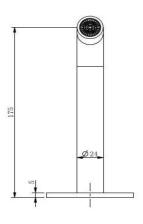

## FWPI10152BS

Pioneer Wall Basin Set Brushed Stainless

Lead free stainless steel wall basin set in a brushed stainless finish

80mm round faceplate

Recommended working pressure 200 - 500 kPa (balanced)