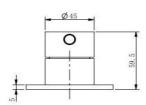

## FWPI10152BS

Pioneer Wall Basin Set Brushed Stainless

Lead free stainless steel wall basin set in a brushed stainless finish

80mm round faceplate

Recommended working pressure 200 - 500 kPa (balanced)