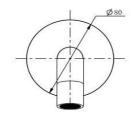

## FWPI10152BS

Pioneer Wall Basin Set Brushed Stainless

Lead free stainless steel wall basin set in a brushed stainless finish

80mm round faceplate

Recommended working pressure 200 - 500 kPa (balanced)