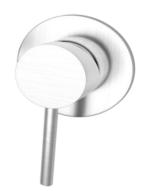

## FWPI10152BS

Pioneer Wall Basin Set Brushed Stainless

Lead free stainless steel wall basin set in a brushed stainless finish

80mm round faceplate

Recommended working pressure 200 - 500 kPa (balanced)