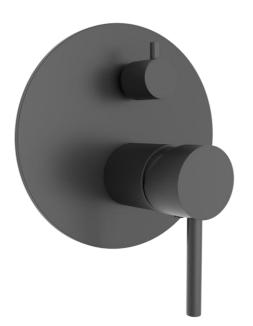

## Pioneer Shower Divert Mixer

FWPI10135MB Pioneer Shower Divert Mixer Matte Black

Lead free stainless steel shower divert mixer with a matte black plated finish 160mm round faceplate Recommended working pressure 200-500 kPa (balanced)