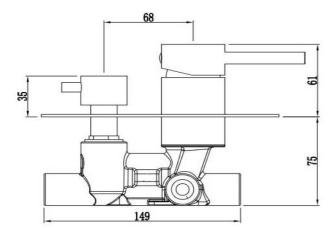

## Pioneer Shower Divert Mixer

FWPI10135MB Pioneer Shower Divert Mixer Matte Black

Lead free stainless steel shower divert mixer with a matte black plated finish 160mm round faceplate Recommended working pressure 200-500 kPa (balanced)