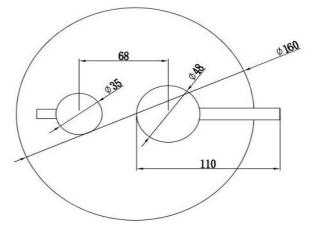

## Pioneer Shower Divert Mixer

FWPI10135MB Pioneer Shower Divert Mixer Matte Black

Lead free stainless steel shower divert mixer with a matte black plated finish 160mm round faceplate Recommended working pressure 200-500 kPa (balanced)